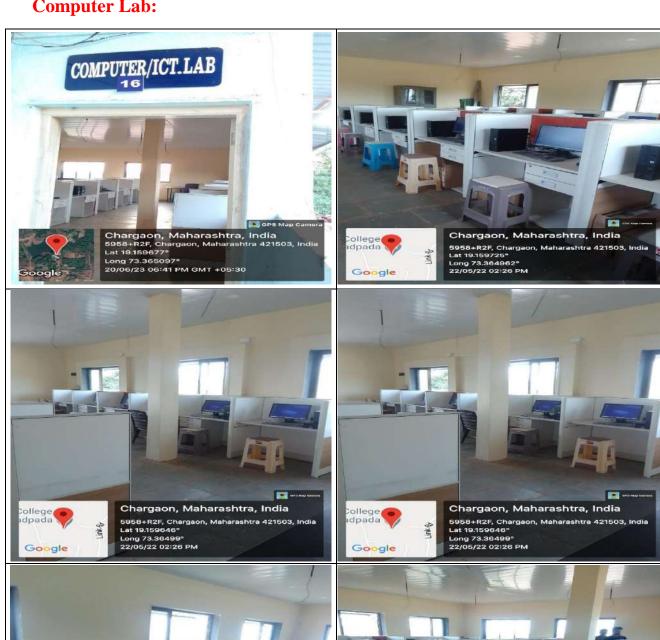

# SIDDHARTH COLLEGE

(B.M.M., B.M.S & B.Com)

(A Minority Institute, Affiliated to University of Mumbai)

#### **Principal Cabin:**





#### **Vice Principal Cabin:**





# **IQAC Cabin:**



## **Staff Room:**



#### **Class Room Photos Outside:**



Classroom No. 06



Classroom No. 08



Classroom No. 09



Classroom No. 11



Classroom No. 12



Classroom No. 13



Classroom No. 14



Classroom No. 15



Classroom No. 20



Classroom No. 21



Classroom No. 22



Classroom No. 23



Classroom No. 24



Classroom No. 25



Classroom No. 26



Classroom No. 27

# **Class Room Photos Inside:**



## **Seminar Hall:**



## **ICT Smart Classroom:**



## **Computer Lab:**









#### **Library Photos:**





#### **SOUL 3.0 Screenshot:**



# **College Campus:**







## Girls Common Room & Women's Development Cell:



# **Gymnasium:**



#### **Indoor Sports Facilities:**



#### **Outdoor Sports Facility:**