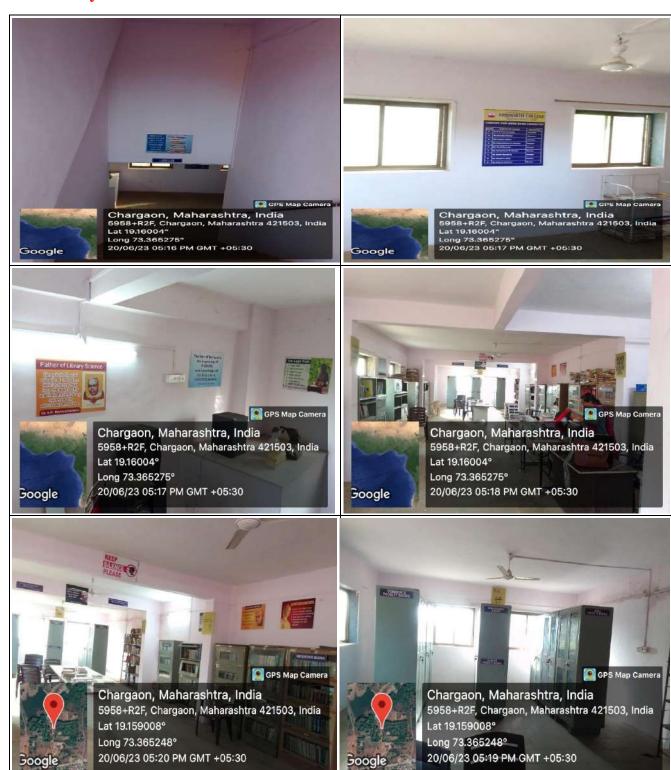

# SIDDHARTH COLLEGE

(B.M.M., B.M.S & B.Com)

(A Minority Institute, Affiliated to University of Mumbai)

#### **Principal Cabin:**





#### **Vice Principal Cabin:**





# **IQAC Cabin:**



## **Staff Room:**



#### **Class Room Photos Outside:**



Classroom No. 06



Classroom No. 08



Classroom No. 09



Classroom No. 11



Classroom No. 12



Classroom No. 13



Classroom No. 14



Classroom No. 15



Classroom No. 20



Classroom No. 21



Classroom No. 22



Classroom No. 23



Classroom No. 24



Classroom No. 25



Classroom No. 26



Classroom No. 27

# **Class Room Photos Inside:**



## **Seminar Hall:**



## **ICT Smart Classroom:**



## **Computer Lab:**









#### **Library Photos:**





#### **SOUL 3.0 Screenshot:**



# **College Campus:**







## Girls Common Room & Women's Development Cell:



# **Gymnasium:**



#### **Indoor Sports Facilities:**



#### **Outdoor Sports Facility:**