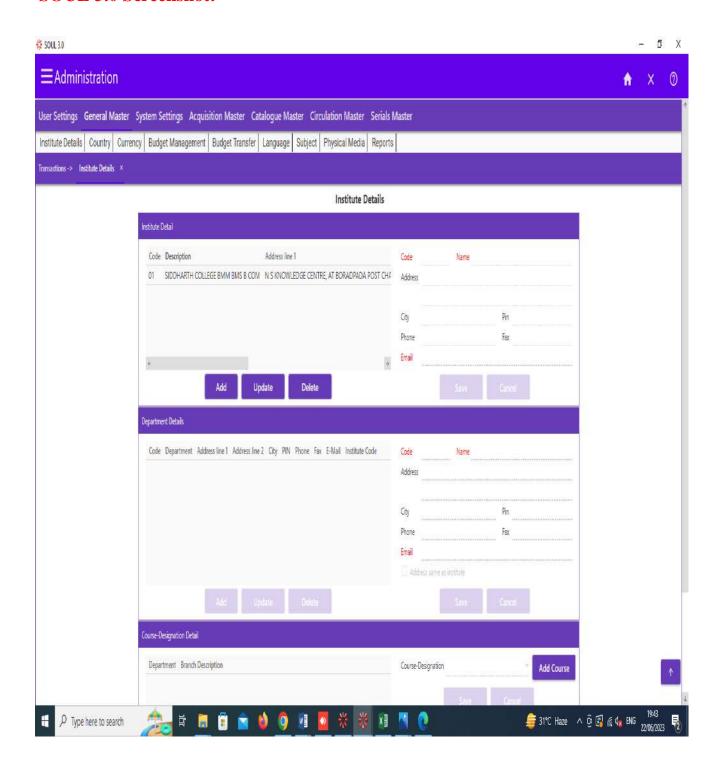

# SIDDHARTH COLLEGE

(B.M.M., B.M.S & B.Com)

(A Minority Institute, Affiliated to University of Mumbai)

#### **Principal Cabin:**





#### **Vice Principal Cabin:**





# **IQAC Cabin:**



## **Staff Room:**



#### **Class Room Photos Outside:**



Classroom No. 06



Classroom No. 08



Classroom No. 09



Classroom No. 11



Classroom No. 12



Classroom No. 13



Classroom No. 14



Classroom No. 15



Classroom No. 20



Classroom No. 21



Classroom No. 22



Classroom No. 23



Classroom No. 24



Classroom No. 25



Classroom No. 26



Classroom No. 27

# **Class Room Photos Inside:**



## **Seminar Hall:**



## **ICT Smart Classroom:**



## **Computer Lab:**









#### **Library Photos:**





#### **SOUL 3.0 Screenshot:**



# **College Campus:**







## Girls Common Room & Women's Development Cell:



# **Gymnasium:**



#### **Indoor Sports Facilities:**



#### **Outdoor Sports Facility:**