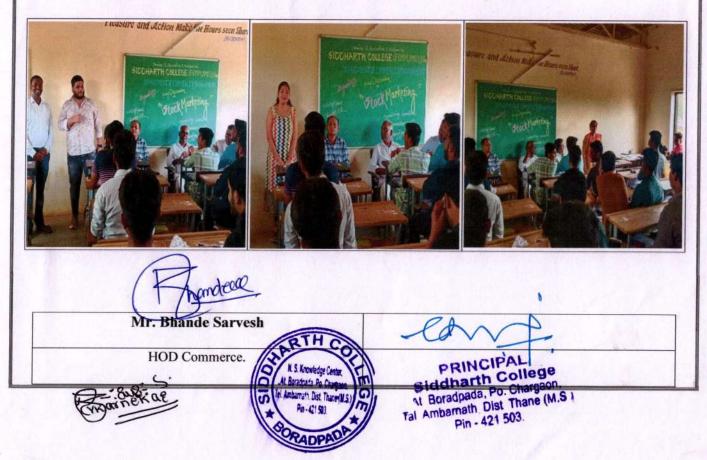

#### NOTICE

Sub: Seminar on Career Guidance

The Department of Commerce and Management organizes a Seminar on 'CAREER GUIDANCE' on 24<sup>th</sup> August, 2018 at the Seminar Hall from 12.30 pm to 3.30 pm.

Dr.Baban Jogdand has given his consent to be the Resource person.

All the students are invited to attend this event.

SARVESH BHANDE Department of Commerce

PRINCIPA Siddharth College At. Boradpada, Po. Chargaon, Tal Ambamath Dist Thane (M.S.) Pin - 421 503

#### Dpartment of Commerce & Management organize Career Guidance Seminar

The basic aim of the Career Guidance Programme is to prepare college students to get gainfulemployment in group B or C Central services, state service so equivalent position in the private sector. The coaching under the center should be oriented for particular examinations conducted for selection of services, such as the staff selection Commission (SSC), MPSC, UPSC, Banking, Police, and Railway Recruitment. The coaching may be focused, taking into consideration the specific requirement of a particular competitive examination. In the session 2018-19, 6§ students were enrolled.

The inauguration programme was organized on 24/08/2018. The inaugural guest was Dr. Aundhakar Ankush Principal Siddharth B.Ed College. The president of the function was Principal Dr. Acharya Waman, Shrikant L. Lokhande President NEWS, Gangadhar L. Lokhande Treasurer NEWS and Dr. Salve Senate member University of Mumbai were present for the function.

The Resource Person of this programme 1)
Dr. Baban Jogdand Yashoganga Academy
Pune & Dr. Ram Waghmare Pune. De Baban
Jogdand shared the pattern of UPSC

examination. He informed the students about names of the subjects and how to prepare for those subjects. He also informed that the administrative service officer has to always keep in mind future of the citizens while taking any decision. Everyone needs to build that courage over a span of preparation for the examination.

Dr. Ram Waghmare guided the students for preparation of MPSC examination. He suggested the students to be serious about this exam and keep a goal to at least grab one post. He further added that, if students are able to grab the post then they can improve further to reach a better position in administrative services. When students appear for the last stage of examination which is interview, 'Presence of mind is the key to success' he said all **69** students were benefited by this programme.