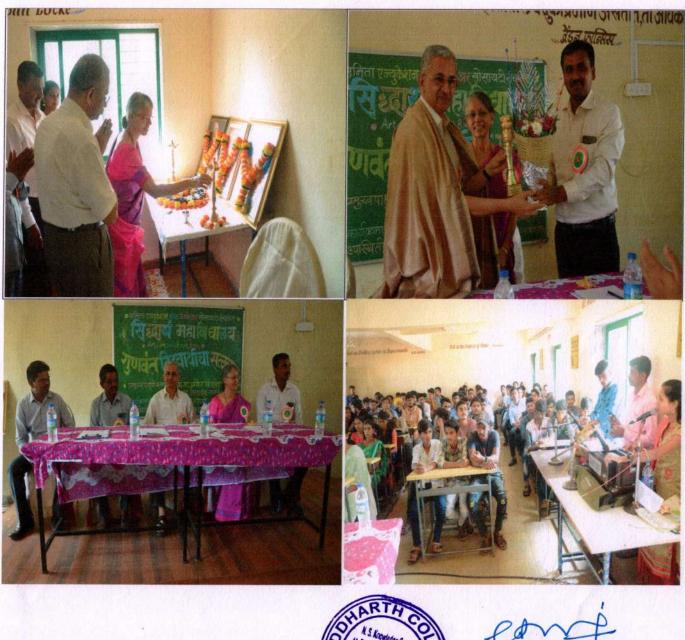

#### NOTICE

Sub: Seminar on Career Guidance

The Department of Commerce and Management organizes a Seminar on 'CAREER GUIDANCE' on 24<sup>th</sup> August, 2018 at the Seminar Hall from 12.30 pm to 3.30 pm.

Dr.Baban Jogdand has given his consent to be the Resource person.

All the students are invited to attend this event.

SARVESH BHANDE Department of Commerce

PRINCIPA Siddharth College At. Boradpada, Po. Chargaon, Tal Ambamath Dist Thane (M.S.) Pin - 421 503

#### Dpartment of Commerce & Management organize Career Guidance Seminar

The basic aim of the Career Guidance Programme is to prepare college students to get gainfulemployment in group B or C Central services, state service so equivalent position in the private sector. The coaching under the center should be oriented for particular examinations conducted for selection of services, such as the staff selection Commission (SSC), MPSC, UPSC, Banking, Police, and Railway Recruitment. The coaching may be focused, taking into consideration the specific requirement of a particular competitive examination. In the session 2018-19, 6§ students were enrolled.

The inauguration programme was organized on 24/08/2018. The inaugural guest was Dr. Aundhakar Ankush Principal Siddharth B.Ed College. The president of the function was Principal Dr. Acharya Waman, Shrikant L. Lokhande President NEWS, Gangadhar L. Lokhande Treasurer NEWS and Dr. Salve Senate member University of Mumbai were present for the function.

The Resource Person of this programme 1)
Dr. Baban Jogdand Yashoganga Academy
Pune & Dr. Ram Waghmare Pune. De Baban
Jogdand shared the pattern of UPSC

examination. He informed the students about names of the subjects and how to prepare for those subjects. He also informed that the administrative service officer has to always keep in mind future of the citizens while taking any decision. Everyone needs to build that courage over a span of preparation for the examination.

Dr. Ram Waghmare guided the students for preparation of MPSC examination. He suggested the students to be serious about this exam and keep a goal to at least grab one post. He further added that, if students are able to grab the post then they can improve further to reach a better position in administrative services. When students appear for the last stage of examination which is interview, 'Presence of mind is the key to success' he said all **69** students were benefited by this programme.