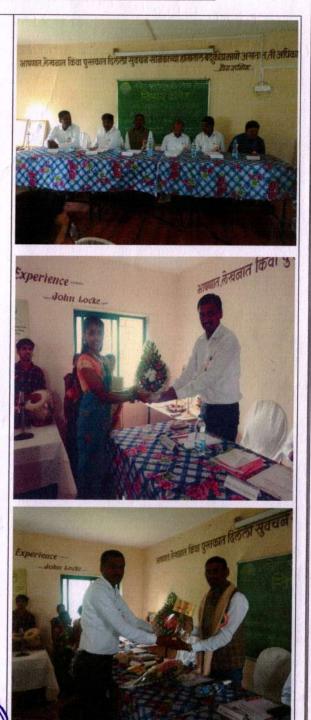

#### NOTICE

Sub: Seminar on Career Counselling

The Department of Commerce and Management in coordination with IQAC organize a Seminar on 'Career Counselling' on 10<sup>th</sup> December, 2019 at the Seminar Hall from 10.30 am to 01.30 pm.

We will have the honour to hear from **Dr.Pravin Dixit**, Director General of Police, Mumbai who has consented to speak on the topic.

All students will attend the same.

ESH BHANDE **Event Manager** 

Siddharth College At. Boradpada, Po. Chargaon, Tal Ambarnath Dist Thane (M.S.) Pin - 421 503

#### Seminar on Career Counselling

| Activity: "Seminar on Career Counselling | " Date: 10 -12-2019 |
|------------------------------------------|---------------------|
| Venue: Seminar Hall                      | Time: 10:30 To 1:30 |

| 10:30 | Inauguration                                                                              |
|-------|-------------------------------------------------------------------------------------------|
| 10:50 | Felicitation of Chief Guest / Resource Person<br>Dr. Waman Acharya                        |
| 11:30 | Training Session by Resource Person<br>Dr. Pravin Dixit Director Genral of Police Mumbai. |
| 12:40 | Training Session                                                                          |
|       | No. Of Participants 64                                                                    |

One day Career counseling Seminar was organized by Department of Commerce and Management, Siddharth College of BMM, BMS AND BCom. Boradpada.on 10<sup>th</sup> December 2019. for BMS and BCom IIIrd year students to make them aware about various opportunities and trends in the field of Commerce and Management after graduation. The Resource persons for the session were Dr. Pravin Dixit IPS, Director Genral of Police (DGP) Mumbai. Prof. Sarvesh Bhande (HOD) Dept. Of Commerce welcomed and gave a brief introduction of the Resource persons. Dr. Pravin Dixit gave a brief introduction about the various opportunities and scope in the field of Commerce, Management and Various Competitive Examination. He suggested varied ways that how to opt the career in one's life depending on the capabilities and potential. He talked about how to focus on the chosen career and what are the efforts to be put in to make that dream true. He explained by giving examples of various successful people, that how they achieved the status in spite of having lack of facilities and financial support.