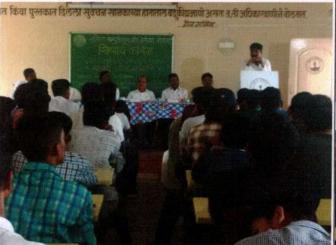

#### Dpartment of Commerce & Management organize Career Guidance Seminar

The basic aim of the Career Guidance Programme is to prepare college students to get gainfulemployment in group B or C Central services, state service so equivalent position in the private sector. The coaching under the center should be oriented for particular examinations conducted for selection of services, such as the staff selection Commission (SSC), MPSC, UPSC, Banking, Police, and Railway Recruitment. The coaching may be focused, taking into consideration the specific requirement of a particular competitive examination. In the session 2018-19, 6§ students were enrolled.

The inauguration programme was organized on 24/08/2018. The inaugural guest was Dr. Aundhakar Ankush Principal Siddharth B.Ed College. The president of the function was Principal Dr. Acharya Waman, Shrikant L. Lokhande President NEWS, Gangadhar L. Lokhande Treasurer NEWS and Dr. Salve Senate member University of Mumbai were present for the function.

The Resource Person of this programme 1)
Dr. Baban Jogdand Yashoganga Academy
Pune & Dr. Ram Waghmare Pune. De Baban
Jogdand shared the pattern of UPSC

examination. He informed the students about names of the subjects and how to prepare for those subjects. He also informed that the administrative service officer has to always keep in mind future of the citizens while taking any decision. Everyone needs to build that courage over a span of preparation for the examination.

Dr. Ram Waghmare guided the students for preparation of MPSC examination. He suggested the students to be serious about this exam and keep a goal to at least grab one post. He further added that, if students are able to grab the post then they can improve further to reach a better position in administrative services. When students appear for the last stage of examination which is interview, 'Presence of mind is the key to success' he said all **69** students were benefited by this programme.