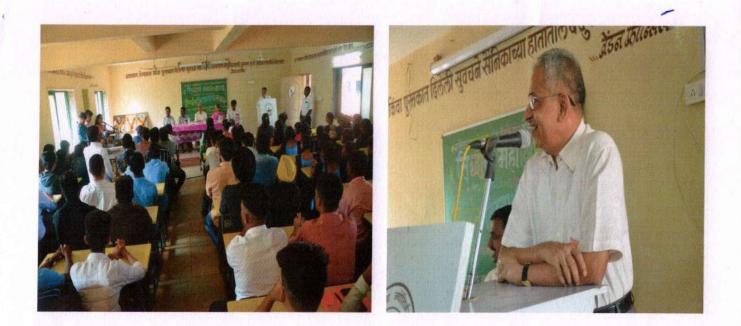

#### NOTICE

Sub: Seminar on Career Guidance

The Department of Commerce and Management organizes a Seminar on 'CAREER GUIDANCE' on 24<sup>th</sup> August, 2018 at the Seminar Hall from 12.30 pm to 3.30 pm.

Dr.Baban Jogdand has given his consent to be the Resource person.

All the students are invited to attend this event.

SARVESH BHANDE Department of Commerce

PRINCIPA Siddharth College At. Boradpada, Po. Chargaon, Tal Ambamath Dist Thane (M.S.) Pin - 421 503

#### Dpartment of Commerce & Management organize Career Guidance Seminar

The basic aim of the Career Guidance Programme is to prepare college students to get gainfulemployment in group B or C Central services, state service so equivalent position in the private sector. The coaching under the center should be oriented for particular examinations conducted for selection of services, such as the staff selection Commission (SSC), MPSC, UPSC, Banking, Police, and Railway Recruitment. The coaching may be focused, taking into consideration the specific requirement of a particular competitive examination. In the session 2018-19, 6§ students were enrolled.

The inauguration programme was organized on 24/08/2018. The inaugural guest was Dr. Aundhakar Ankush Principal Siddharth B.Ed College. The president of the function was Principal Dr. Acharya Waman, Shrikant L. Lokhande President NEWS, Gangadhar L. Lokhande Treasurer NEWS and Dr. Salve Senate member University of Mumbai were present for the function.

The Resource Person of this programme 1)
Dr. Baban Jogdand Yashoganga Academy
Pune & Dr. Ram Waghmare Pune. De Baban
Jogdand shared the pattern of UPSC

examination. He informed the students about names of the subjects and how to prepare for those subjects. He also informed that the administrative service officer has to always keep in mind future of the citizens while taking any decision. Everyone needs to build that courage over a span of preparation for the examination.

Dr. Ram Waghmare guided the students for preparation of MPSC examination. He suggested the students to be serious about this exam and keep a goal to at least grab one post. He further added that, if students are able to grab the post then they can improve further to reach a better position in administrative services. When students appear for the last stage of examination which is interview, 'Presence of mind is the key to success' he said all **69** students were benefited by this programme.