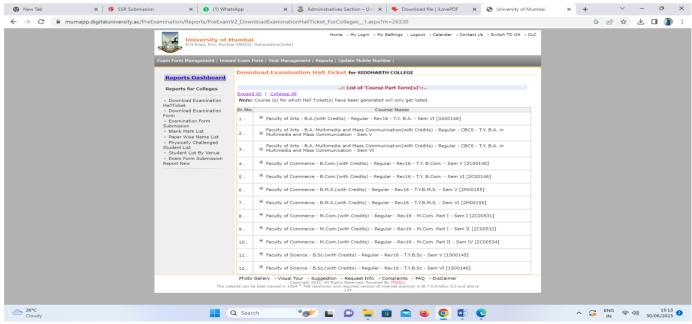

### **B. Online Generation of Examination Hall Tickets:**

Online Interface for Downloading Hall ticket