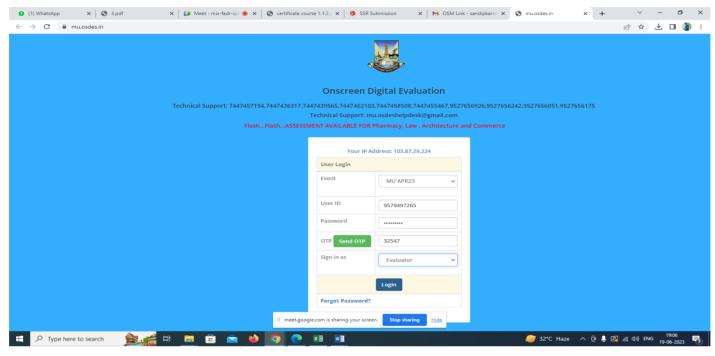

#### D. Online Portal for Assessment of Answer Books:

**Mumbai University Assessment Portal** 