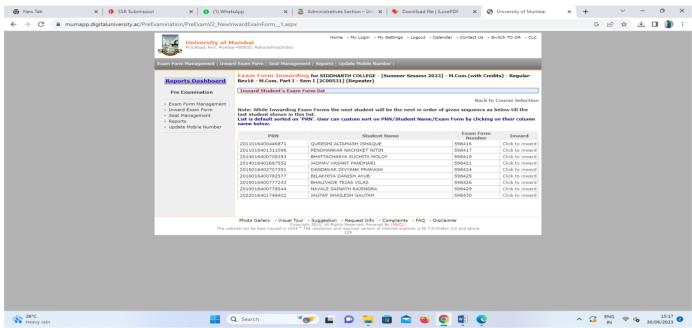

#### A. Online Submission of Students Examination Forms

Contact Nos.: 0251-2670232, 8550961581, 9930501961

**Exam Form Inward Interface** 