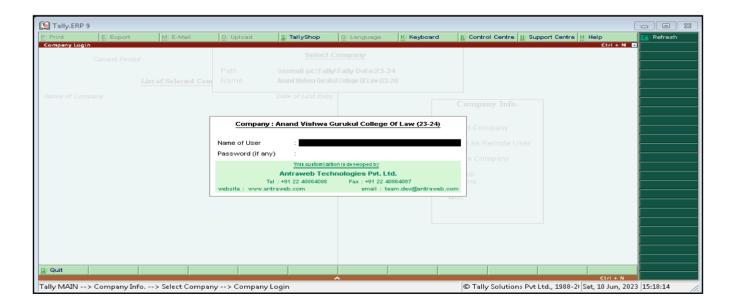

#### A. Software for Accounts

**Tally ERP 9 Software used for Accounts** 

(B.M.M., B.M.S & B.Com)

(A Minority Institute, Affiliated to University of Mumbai)

At:Boradpada, Post:Chargaon, On Badlapur-Mhasa Road, Tal:Ambernath, Dist.:Thane – 421 503. Contact Nos.: 0251-2670232, 8550961581, 9930501961 Website: www.siddharthcollegebadlapur.edu.in