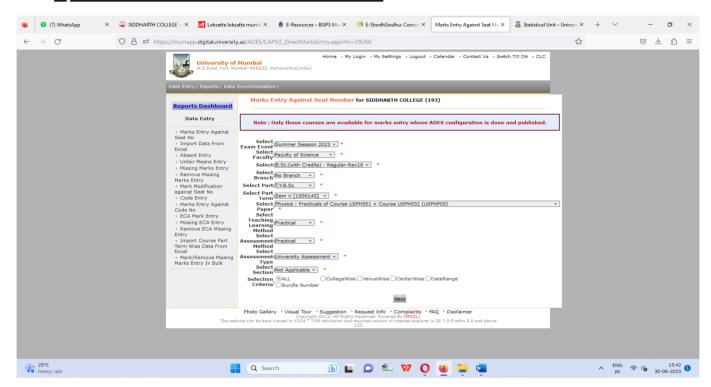

#### E. Online Portal for Submission of Internal Marks:

**Mumbai University Internal Marks Entry Portal**