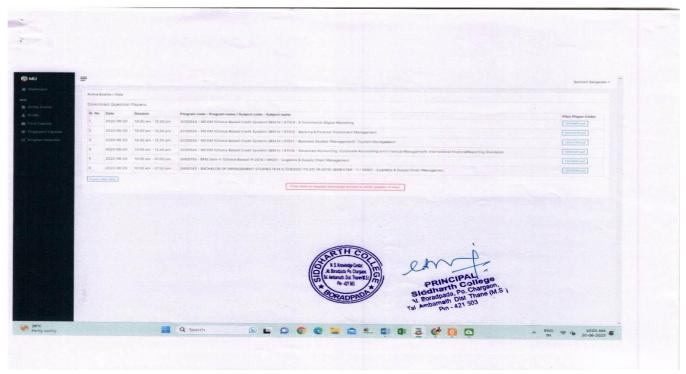

## C. Online Portal for Downloading Examination Question Papers

**Mumbai University Exam Portal for Question Papers** 