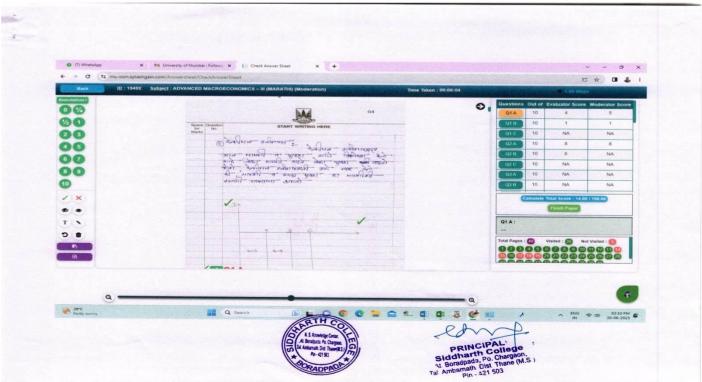

#### D. Online Portal for Assessment of Answer Books:

**Mumbai University Assessment Portal** 