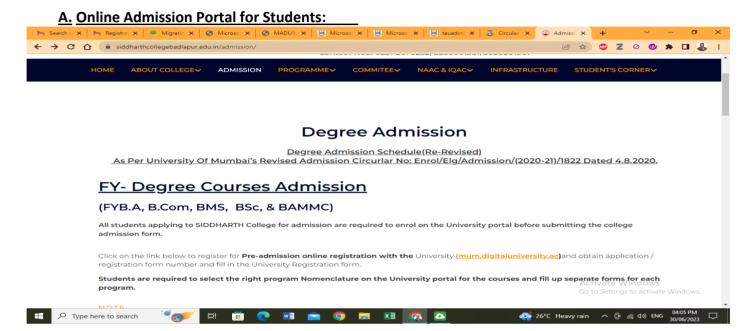

#### **College Website Online Admission**

**Mumbai University Enrollment Section Portal** 