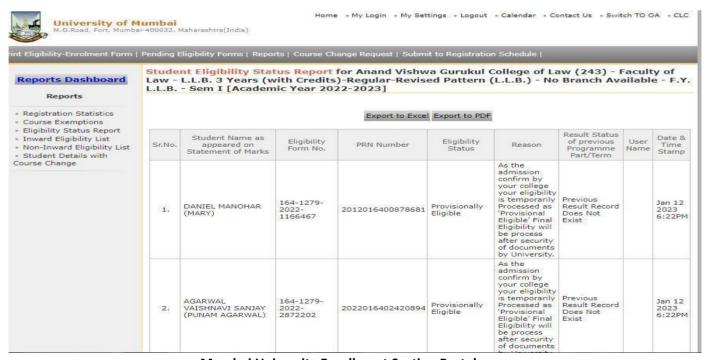

#### **College Website Online Admission**

**Mumbai University Enrollment Section Portal** 