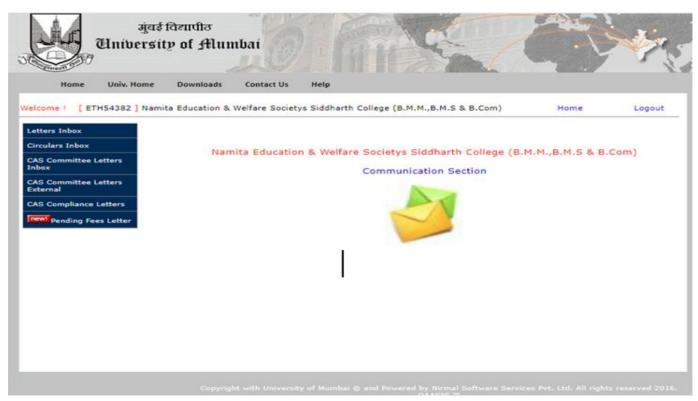

#### **B.** Online Portal for Data Management

## **Mumbai University Statistical Unit Portal**

**Directorate of Higher Education Maharashtra State- MIS Portal** 

(B.M.M., B.M.S & B.Com)

(A Minority Institute, Affiliated to University of Mumbai)