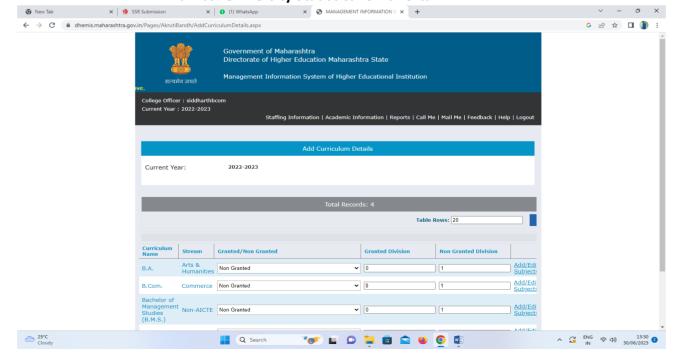

## **Mumbai University Statistical Unit Portal**

**Directorate of Higher Education Maharashtra State- MIS Portal** 

(B.M.M., B.M.S & B.Com)

(A Minority Institute, Affiliated to University of Mumbai)