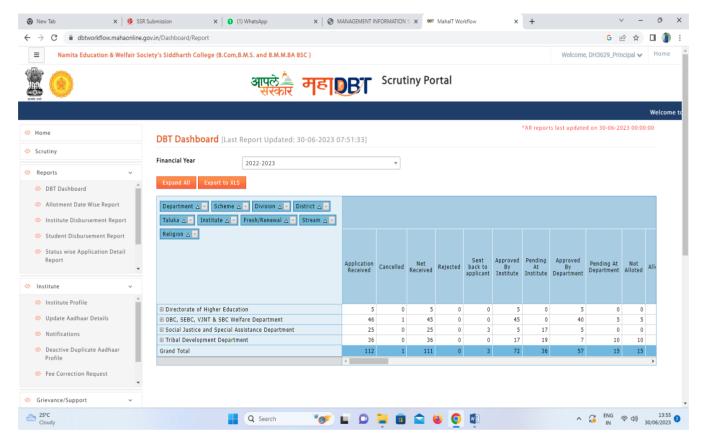

### **B.** Online Scholarship Management Portal

**MahaDBT Scholarship Portal** 

(B.M.M., B.M.S & B.Com)

Website: www.siddharthcollegebadlapur.edu.in

(A Minority Institute, Affiliated to University of Mumbai)