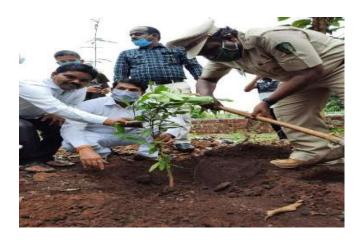

### **Beyond The Campus Environment Initiatives:**

Tree Plantation in Forest Area With Forest Officer Pradip Thakur Corporator Dnyaneshwar Mhatre

Tree Plantation in Hill and Mountain Area Badlapur.

Tree Plantation in M.J. Phule Campus