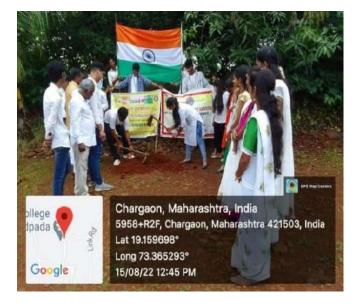

- a) On 24<sup>th</sup> June 2018, during rainy season trees and plants were planted in the campus at the hands of Mr.Amrut Dagade, the Trustee of the College.
- b) On 15<sup>th</sup> August, 2022, 17 trees were planted in the campus
- c) 13 trees were planted in the campus by the NSS Unit of Sadhubella Girls' College On 26<sup>th</sup> December, 2022 during their NSS camp.
- d) Under Swachh Bharat Abhiyan, the ground, classrooms, laboratories, toilets and library were cleaned from time to time.
- e) Awareness of Green Campus were made to the students from time to time.
- f) Dustbins are installed in the campus.
- g) Vermicompost pit is made to collect all the waste materials, vegetable wastes and other canteen wastes.
- h) Installed Nest and water feeding pans on trees of the campus for sparrows.