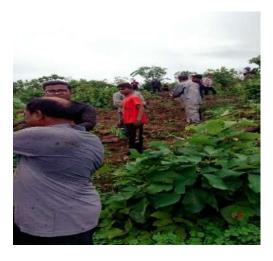

### **Beyond The Campus Environment Initiatives:**

Tree Plantation in Forest Area With Forest Officer Pradip Thakur Corporator Dnyaneshwar Mhatre

Tree Plantation in Hill and Mountain Area Badlapur.

Tree Plantation in M.J. Phule Campus