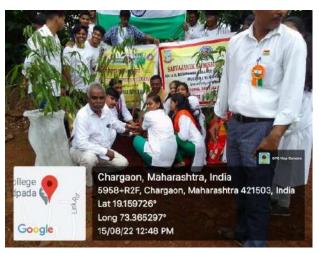

- a) On 24<sup>th</sup> June 2018, during rainy season trees and plants were planted in the campus at the hands of Mr.Amrut Dagade, the Trustee of the College.
- b) On 15<sup>th</sup> August, 2022, 17 trees were planted in the campus
- c) 13 trees were planted in the campus by the NSS Unit of Sadhubella Girls' College On 26<sup>th</sup> December, 2022 during their NSS camp.
- d) Under Swachh Bharat Abhiyan, the ground, classrooms, laboratories, toilets and library were cleaned from time to time.
- e) Awareness of Green Campus were made to the students from time to time.
- f) Dustbins are installed in the campus.
- g) Vermicompost pit is made to collect all the waste materials, vegetable wastes and other canteen wastes.
- h) Installed Nest and water feeding pans on trees of the campus for sparrows.

### **Tree Plantation:**

Tree Plantation in college campus with management Mr. Dagade Amrut

Tree Plantation in College campus with Dr. Ankush Aundhakar Sir

Tree Plantation in College Campus with NSS Programme Office and Volunteers Deshpande Night College Mulund.