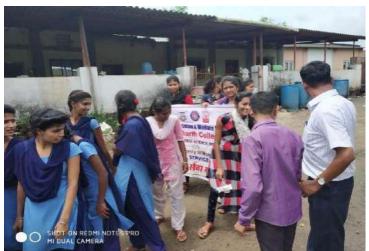

### 4. Beyond Campus Green Activity:

Tree Plantation and Swachh Bharat Abhiyan initiatives were also undertaken outside the college campus. The IQAC and NSS collectively took responsibility in promoting these activities.

Our volunteers visited the nearby villages viz., Boradpada, Kurhadpada, Numberwadi, Varyachi wadi and Kuderan in groups and made aware of the cleanliness. Our volunteers enjoyed in doing such work in their own villages under the banner of NSS.

- a) Planted trees in villages
- b) Cleanliness drive conducted
- c) Volunteers were deputed to water the planted trees on a regular basis.
- d) Celebrated World Environment Day on 5th June every year.
- e) Volunteers visit the villages, gather the leaves and other wastes and burn them regularly.

# **Swatch Bharat Abhiyan:**

**Cleanliness Drive in College Campus Boradpada** 

Swatch Bharat Abhiyan in M. J. Phule Campus Boradpada.

Cleanliness Drive College Campus to Boradpada and Kurhadpada Villege