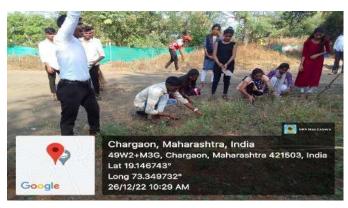

### 4. Beyond Campus Green Activity:

Tree Plantation and Swachh Bharat Abhiyan initiatives were also undertaken outside the college campus. The IQAC and NSS collectively took responsibility in promoting these activities.

Our volunteers visited the nearby villages viz., Boradpada, Kurhadpada, Numberwadi, Varyachi wadi and Kuderan in groups and made aware of the cleanliness. Our volunteers enjoyed in doing such work in their own villages under the banner of NSS.

- a) Planted trees in villages
- b) Cleanliness drive conducted
- c) Volunteers were deputed to water the planted trees on a regular basis.
- d) Celebrated World Environment Day on 5th June every year.
- e) Volunteers visit the villages, gather the leaves and other wastes and burn them regularly.