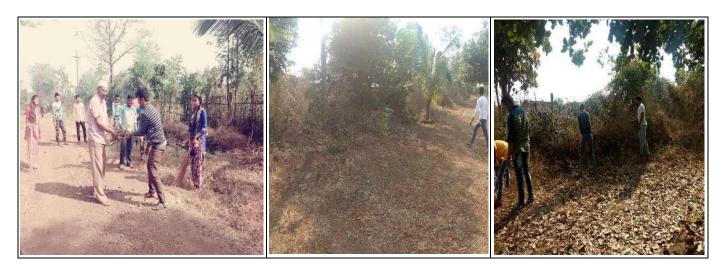

### **Beyond The Campus Environment Initiatives:**

Tree Plantation in Forest Area With Forest Officer Pradip Thakur Corporator Dnyaneshwar Mhatre

Tree Plantation in Hill and Mountain Area Badlapur.

Tree Plantation in M.J. Phule Campus

# **Swatch Bharat Abhiyan:**

**Cleanliness Drive in College Campus Boradpada** 

Swatch Bharat Abhiyan in M. J. Phule Campus Boradpada.

Cleanliness Drive College Campus to Boradpada and Kurhadpada Villege

Swatcha Bharat Abhiyan in Numberwadi Villege

Swatch Bharat Abhiyan in Kurhadpada Villege.

Swatch Bharat Abhiyan in Varyachi Wadi Villege