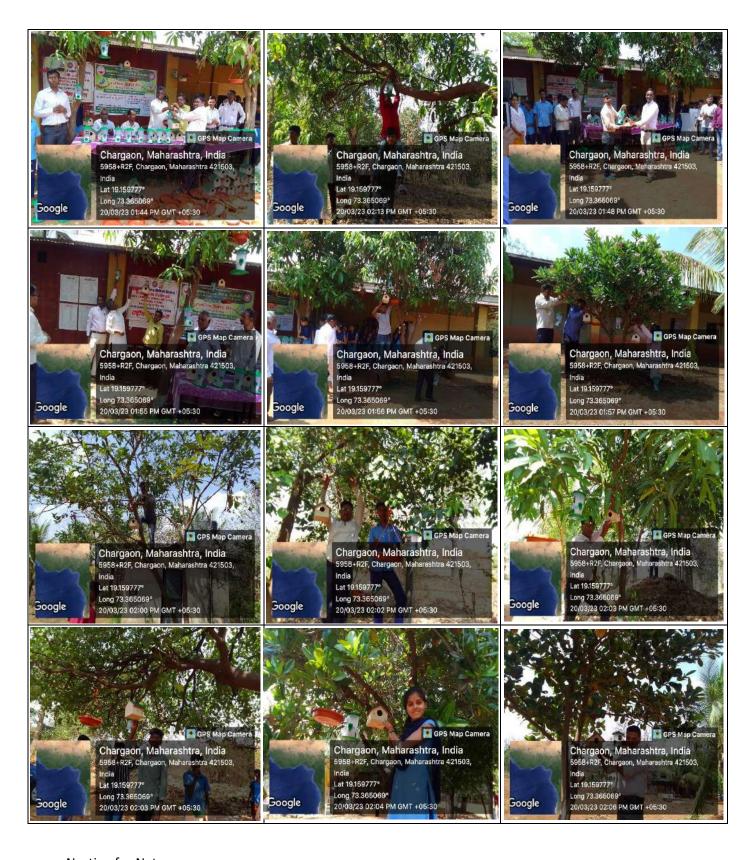

- a) On 24<sup>th</sup> June 2018, during rainy season trees and plants were planted in the campus at the hands of Mr.Amrut Dagade, the Trustee of the College.
- b) On 15<sup>th</sup> August, 2022, 17 trees were planted in the campus
- c) 13 trees were planted in the campus by the NSS Unit of Sadhubella Girls' College On 26<sup>th</sup> December, 2022 during their NSS camp.
- d) Under Swachh Bharat Abhiyan, the ground, classrooms, laboratories, toilets and library were cleaned from time to time.
- e) Awareness of Green Campus were made to the students from time to time.
- f) Dustbins are installed in the campus.
- g) Vermicompost pit is made to collect all the waste materials, vegetable wastes and other canteen wastes.
- h) Installed Nest and water feeding pans on trees of the campus for sparrows.

# **Swatch Bharat Abhiyan:**

Cleanliness Drive in College Campus Boradpada

Swatch Bharat Abhiyan in College Campus.

Swatch Bharat Abhiyan in M. J. Phule Campus Boradpada.

**Nesting for Nature** 