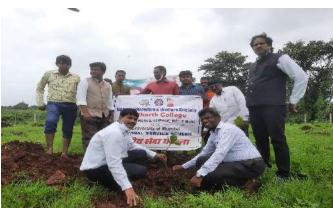

### **Tree Plantation:**

Tree Plantation in college campus with management Mr. Dagade Amrut

Tree Plantation in College campus with Dr. Ankush Aundhakar Sir

Tree Plantation in College Campus with NSS Programme Office and Volunteers Deshpande Night College Mulund.