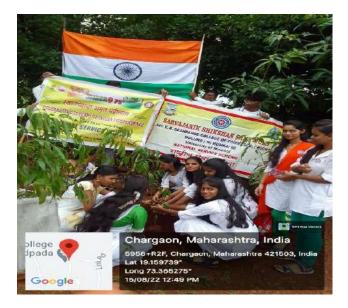

- a) On 24<sup>th</sup> June 2018, during rainy season trees and plants were planted in the campus at the hands of Mr.Amrut Dagade, the Trustee of the College.
- b) On 15<sup>th</sup> August, 2022, 17 trees were planted in the campus
- c) 13 trees were planted in the campus by the NSS Unit of Sadhubella Girls' College On 26<sup>th</sup> December, 2022 during their NSS camp.
- d) Under Swachh Bharat Abhiyan, the ground, classrooms, laboratories, toilets and library were cleaned from time to time.
- e) Awareness of Green Campus were made to the students from time to time.
- f) Dustbins are installed in the campus.
- g) Vermicompost pit is made to collect all the waste materials, vegetable wastes and other canteen wastes.
- h) Installed Nest and water feeding pans on trees of the campus for sparrows.