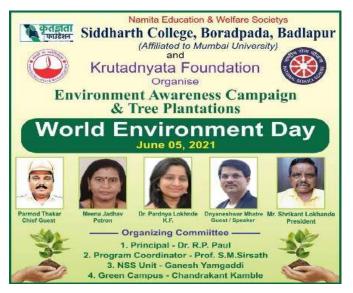

- a) Planted trees in villages
- b) Cleanliness drive conducted
- c) Volunteers were deputed to water the planted trees on a regular basis.
- d) Celebrated World Environment Day on 5th June every year.
- e) Volunteers visit the villages, gather the leaves and other wastes and burn them regularly.