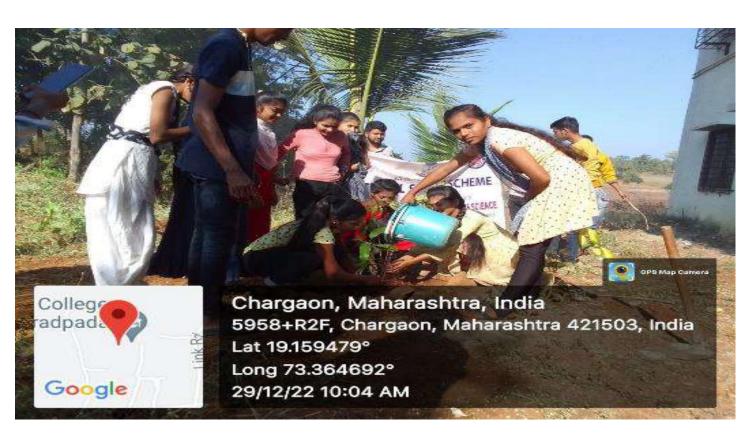

- a) On 24<sup>th</sup> June 2018, during rainy season trees and plants were planted in the campus at the hands of Mr.Amrut Dagade, the Trustee of the College.
- b) On 15<sup>th</sup> August, 2022, 17 trees were planted in the campus
- c) 13 trees were planted in the campus by the NSS Unit of Sadhubella Girls' College On 26<sup>th</sup> December, 2022 during their NSS camp.
- d) Under Swachh Bharat Abhiyan, the ground, classrooms, laboratories, toilets and library were cleaned from time to time.
- e) Awareness of Green Campus were made to the students from time to time.
- f) Dustbins are installed in the campus.
- g) Vermicompost pit is made to collect all the waste materials, vegetable wastes and other canteen wastes.
- h) Installed Nest and water feeding pans on trees of the campus for sparrows.