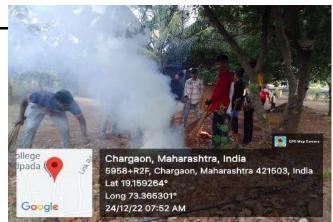

- a) Planted trees in villages
- b) Cleanliness drive conducted
- c) Volunteers were deputed to water the planted trees on a regular basis.
- d) Celebrated World Environment Day on 5th June every year.
- e) Volunteers visit the villages, gather the leaves and other wastes and burn them regularly.

# **Swatch Bharat Abhiyan:**

**Cleanliness Drive in College Campus Boradpada** 

Swatch Bharat Abhiyan in M. J. Phule Campus Boradpada.

Cleanliness Drive College Campus to Boradpada and Kurhadpada Villege

Swatcha Bharat Abhiyan in Numberwadi Villege

Swatch Bharat Abhiyan in Kurhadpada Villege.

Swatch Bharat Abhiyan in Varyachi Wadi Villege