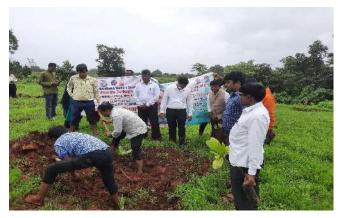

### **Tree Plantation:**

Tree Plantation in college campus with management Mr. Dagade Amrut

Tree Plantation in College campus with Dr. Ankush Aundhakar Sir

Tree Plantation in College Campus with NSS Programme Office and Volunteers Deshpande Night College Mulund.

Tree Plantation in college campus with NSS Programme and Volunteers Sadhubella college Ulhasnagar.