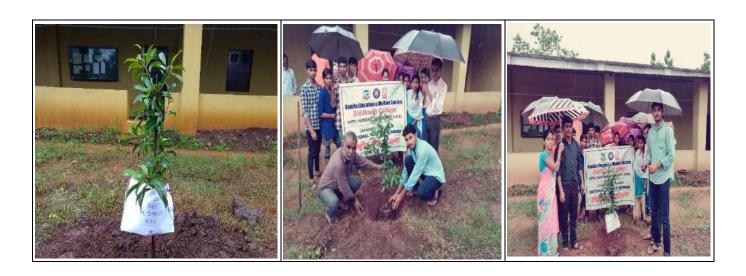

### **Tree Plantation:**

Tree Plantation in college campus with management Mr. Dagade Amrut

Tree Plantation in College campus with Dr. Ankush Aundhakar Sir

Tree Plantation in College Campus with NSS Programme Office and Volunteers Deshpande Night College Mulund.

Tree Plantation in college campus with NSS Programme and Volunteers Sadhubella college Ulhasnagar.