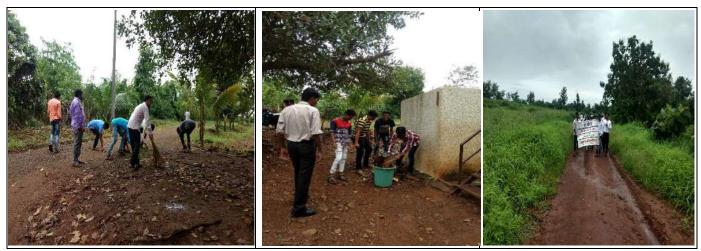

# **Swatch Bharat Abhiyan:**

**Cleanliness Drive in College Campus Boradpada** 

Swatch Bharat Abhiyan in M. J. Phule Campus Boradpada.

Cleanliness Drive College Campus to Boradpada and Kurhadpada Villege

Swatcha Bharat Abhiyan in Numberwadi Villege

Swatch Bharat Abhiyan in Kurhadpada Villege.

Swatch Bharat Abhiyan in Varyachi Wadi Villege

### 4. Beyond Campus Green Activity:

Tree Plantation and Swachh Bharat Abhiyan initiatives were also undertaken outside the college campus. The IQAC and NSS collectively took responsibility in promoting these activities.

Our volunteers visited the nearby villages viz., Boradpada, Kurhadpada, Numberwadi, Varyachi wadi and Kuderan in groups and made aware of the cleanliness. Our volunteers enjoyed in doing such work in their own villages under the banner of NSS.