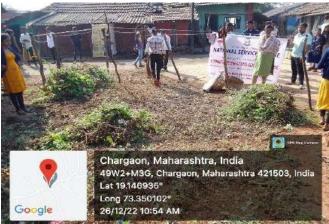

### 4. Beyond Campus Green Activity:

Tree Plantation and Swachh Bharat Abhiyan initiatives were also undertaken outside the college campus. The IQAC and NSS collectively took responsibility in promoting these activities.

Our volunteers visited the nearby villages viz., Boradpada, Kurhadpada, Numberwadi, Varyachi wadi and Kuderan in groups and made aware of the cleanliness. Our volunteers enjoyed in doing such work in their own villages under the banner of NSS.

- a) Planted trees in villages
- b) Cleanliness drive conducted
- c) Volunteers were deputed to water the planted trees on a regular basis.
- d) Celebrated World Environment Day on 5th June every year.
- e) Volunteers visit the villages, gather the leaves and other wastes and burn them regularly.