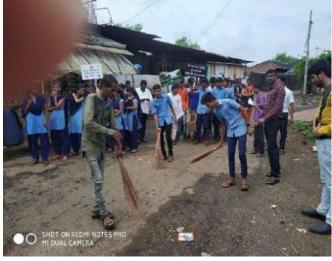

### 4. Beyond Campus Green Activity:

Tree Plantation and Swachh Bharat Abhiyan initiatives were also undertaken outside the college campus. The IQAC and NSS collectively took responsibility in promoting these activities.

Our volunteers visited the nearby villages viz., Boradpada, Kurhadpada, Numberwadi, Varyachi wadi and Kuderan in groups and made aware of the cleanliness. Our volunteers enjoyed in doing such work in their own villages under the banner of NSS.

- a) Planted trees in villages
- b) Cleanliness drive conducted
- c) Volunteers were deputed to water the planted trees on a regular basis.
- d) Celebrated World Environment Day on 5th June every year.
- e) Volunteers visit the villages, gather the leaves and other wastes and burn them regularly.

# **Swatch Bharat Abhiyan:**

**Cleanliness Drive in College Campus Boradpada** 

Swatch Bharat Abhiyan in M. J. Phule Campus Boradpada.

Cleanliness Drive College Campus to Boradpada and Kurhadpada Villege