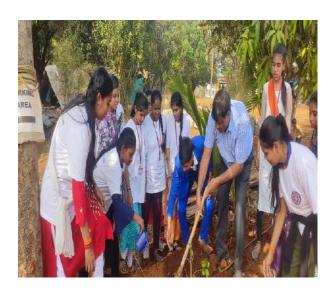

### **Tree Plantation:**

Tree Plantation in college campus with management Mr. Dagade Amrut

Tree Plantation in College campus with Dr. Ankush Aundhakar Sir

Tree Plantation in College Campus with NSS Programme Office and Volunteers Deshpande Night College Mulund.

### **Beyond The Campus Environment Initiatives:**

Tree Plantation in Forest Area With Forest Officer Pradip Thakur Corporator Dnyaneshwar Mhatre

Tree Plantation in Hill and Mountain Area Badlapur.

Tree Plantation in M.J. Phule Campus