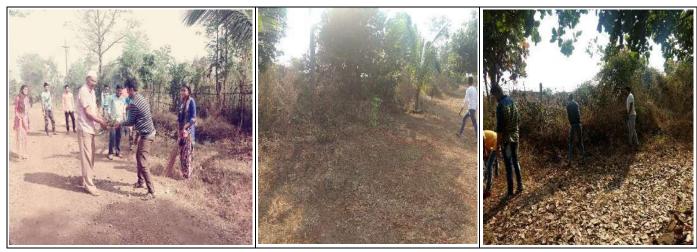

### **Beyond The Campus Environment Initiatives:**

Tree Plantation in Forest Area With Forest Officer Pradip Thakur Corporator Dnyaneshwar Mhatre

Tree Plantation in Hill and Mountain Area Badlapur.

Tree Plantation in M.J. Phule Campus

### 4. Beyond Campus Green Activity:

Tree Plantation and Swachh Bharat Abhiyan initiatives were also undertaken outside the college campus. The IQAC and NSS collectively took responsibility in promoting these activities.

Our volunteers visited the nearby villages viz., Boradpada, Kurhadpada, Numberwadi, Varyachi wadi and Kuderan in groups and made aware of the cleanliness. Our volunteers enjoyed in doing such work in their own villages under the banner of NSS.