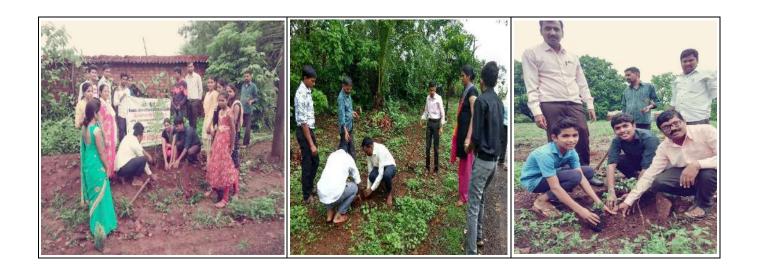

### **Beyond The Campus Environment Initiatives:**

Tree Plantation in Forest Area With Forest Officer Pradip Thakur Corporator Dnyaneshwar Mhatre

Tree Plantation in Hill and Mountain Area Badlapur.

Tree Plantation in M.J. Phule Campus