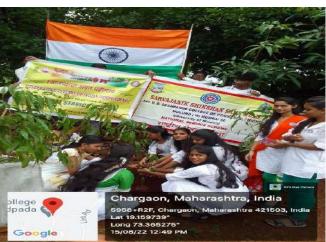

- a) On 24<sup>th</sup> June 2018, during rainy season trees and plants were planted in the campus at the hands of Mr.Amrut Dagade, the Trustee of the College.
- b) On 15<sup>th</sup> August, 2022, 17 trees were planted in the campus
- c) 13 trees were planted in the campus by the NSS Unit of Sadhubella Girls' College On 26<sup>th</sup> December, 2022 during their NSS camp.
- d) Under Swachh Bharat Abhiyan, the ground, classrooms, laboratories, toilets and library were cleaned from time to time.
- e) Awareness of Green Campus were made to the students from time to time.
- f) Dustbins are installed in the campus.
- g) Vermicompost pit is made to collect all the waste materials, vegetable wastes and other canteen wastes.
- h) Installed Nest and water feeding pans on trees of the campus for sparrows.

### **Tree Plantation:**

Tree Plantation in college campus with management Mr. Dagade Amrut

Tree Plantation in College campus with Dr. Ankush Aundhakar Sir

Tree Plantation in College Campus with NSS Programme Office and Volunteers Deshpande Night College Mulund.