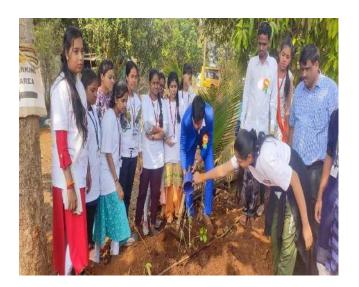

### **Tree Plantation:**

Tree Plantation in college campus with management Mr. Dagade Amrut

Tree Plantation in College campus with Dr. Ankush Aundhakar Sir

Tree Plantation in College Campus with NSS Programme Office and Volunteers Deshpande Night College Mulund.

### **Beyond The Campus Environment Initiatives:**

Tree Plantation in Forest Area With Forest Officer Pradip Thakur Corporator Dnyaneshwar Mhatre

Tree Plantation in Hill and Mountain Area Badlapur.

Tree Plantation in M.J. Phule Campus