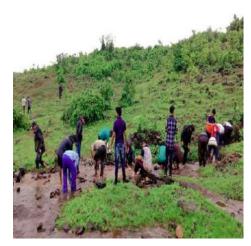

### **Beyond The Campus Environment Initiatives:**

Tree Plantation in Forest Area With Forest Officer Pradip Thakur Corporator Dnyaneshwar Mhatre

Tree Plantation in Hill and Mountain Area Badlapur.

Tree Plantation in M.J. Phule Campus