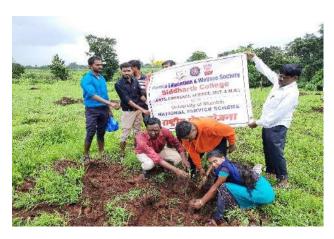

### **Tree Plantation:**

Tree Plantation in college campus with management Mr. Dagade Amrut

Tree Plantation in College campus with Dr. Ankush Aundhakar Sir

Tree Plantation in College Campus with NSS Programme Office and Volunteers Deshpande Night College Mulund.

Tree Plantation in college campus with NSS Programme and Volunteers Sadhubella college Ulhasnagar.