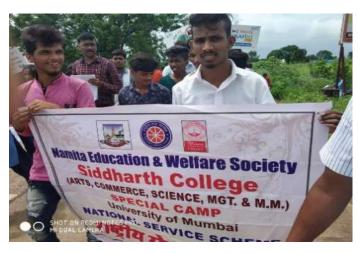

### 4. Beyond Campus Green Activity:

Tree Plantation and Swachh Bharat Abhiyan initiatives were also undertaken outside the college campus. The IQAC and NSS collectively took responsibility in promoting these activities.

Our volunteers visited the nearby villages viz., Boradpada, Kurhadpada, Numberwadi, Varyachi wadi and Kuderan in groups and made aware of the cleanliness. Our volunteers enjoyed in doing such work in their own villages under the banner of NSS.

- a) Planted trees in villages
- b) Cleanliness drive conducted
- c) Volunteers were deputed to water the planted trees on a regular basis.
- d) Celebrated World Environment Day on 5th June every year.
- e) Volunteers visit the villages, gather the leaves and other wastes and burn them regularly.

# **Swatch Bharat Abhiyan:**

**Cleanliness Drive in College Campus Boradpada** 

Swatch Bharat Abhiyan in M. J. Phule Campus Boradpada.

Cleanliness Drive College Campus to Boradpada and Kurhadpada Villege