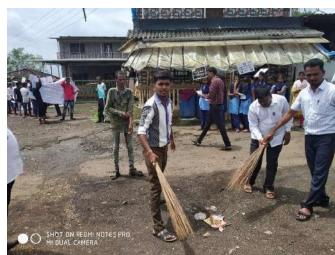

### 4. Beyond Campus Green Activity:

Tree Plantation and Swachh Bharat Abhiyan initiatives were also undertaken outside the college campus. The IQAC and NSS collectively took responsibility in promoting these activities.

Our volunteers visited the nearby villages viz., Boradpada, Kurhadpada, Numberwadi, Varyachi wadi and Kuderan in groups and made aware of the cleanliness. Our volunteers enjoyed in doing such work in their own villages under the banner of NSS.

- a) Planted trees in villages
- b) Cleanliness drive conducted
- c) Volunteers were deputed to water the planted trees on a regular basis.
- d) Celebrated World Environment Day on 5th June every year.
- e) Volunteers visit the villages, gather the leaves and other wastes and burn them regularly.

# **Swatch Bharat Abhiyan:**

**Cleanliness Drive in College Campus Boradpada** 

Swatch Bharat Abhiyan in M. J. Phule Campus Boradpada.

Cleanliness Drive College Campus to Boradpada and Kurhadpada Villege