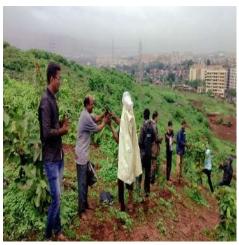

### **Beyond The Campus Environment Initiatives:**

Tree Plantation in Forest Area With Forest Officer Pradip Thakur Corporator Dnyaneshwar Mhatre

Tree Plantation in Hill and Mountain Area Badlapur.

Tree Plantation in M.J. Phule Campus