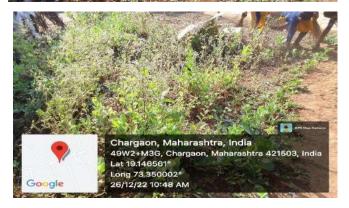

### 4. Beyond Campus Green Activity:

Tree Plantation and Swachh Bharat Abhiyan initiatives were also undertaken outside the college campus. The IQAC and NSS collectively took responsibility in promoting these activities.

Our volunteers visited the nearby villages viz., Boradpada, Kurhadpada, Numberwadi, Varyachi wadi and Kuderan in groups and made aware of the cleanliness. Our volunteers enjoyed in doing such work in their own villages under the banner of NSS.

- a) Planted trees in villages
- b) Cleanliness drive conducted
- c) Volunteers were deputed to water the planted trees on a regular basis.
- d) Celebrated World Environment Day on 5th June every year.
- e) Volunteers visit the villages, gather the leaves and other wastes and burn them regularly.