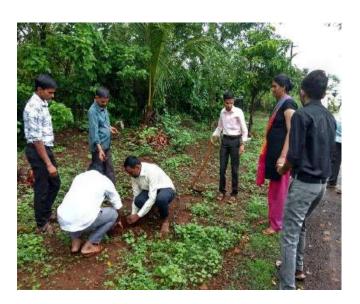

- a) On 24<sup>th</sup> June 2018, during rainy season trees and plants were planted in the campus at the hands of Mr.Amrut Dagade, the Trustee of the College.
- b) On 15<sup>th</sup> August, 2022, 17 trees were planted in the campus
- c) 13 trees were planted in the campus by the NSS Unit of Sadhubella Girls' College On 26<sup>th</sup> December, 2022 during their NSS camp.
- d) Under Swachh Bharat Abhiyan, the ground, classrooms, laboratories, toilets and library were cleaned from time to time.
- e) Awareness of Green Campus were made to the students from time to time.
- f) Dustbins are installed in the campus.
- g) Vermicompost pit is made to collect all the waste materials, vegetable wastes and other canteen wastes.
- h) Installed Nest and water feeding pans on trees of the campus for sparrows.

### **Tree Plantation:**

Tree Plantation in college campus with management Mr. Dagade Amrut

Tree Plantation in College campus with Dr. Ankush Aundhakar Sir

Tree Plantation in College Campus with NSS Programme Office and Volunteers Deshpande Night College Mulund.