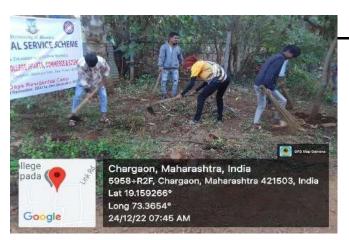

### 4. Beyond Campus Green Activity:

Tree Plantation and Swachh Bharat Abhiyan initiatives were also undertaken outside the college campus. The IQAC and NSS collectively took responsibility in promoting these activities.

Our volunteers visited the nearby villages viz., Boradpada, Kurhadpada, Numberwadi, Varyachi wadi and Kuderan in groups and made aware of the cleanliness. Our volunteers enjoyed in doing such work in their own villages under the banner of NSS.

- a) Planted trees in villages
- b) Cleanliness drive conducted
- c) Volunteers were deputed to water the planted trees on a regular basis.
- d) Celebrated World Environment Day on 5th June every year.
- e) Volunteers visit the villages, gather the leaves and other wastes and burn them regularly.